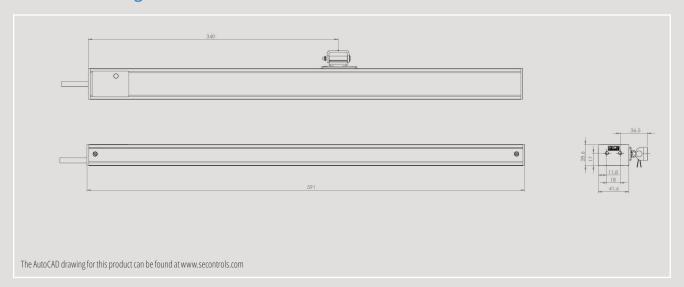

ntal Ventilation applications.

SE Controls manufacture this high-quality 'Made in Britain' actuator with the following features:

- 'Frequency of operation' data logging records every actuator movement
- · Compact design with variable options for stroke length
- Standard finish is Grey RAL 9006, can be customised to suit requirements
- Standard flex length is 2m but this can be modified to suit installation requirements
- Extensive range of brackets to suit a variety of window systems
- · Quiet operation with configurable speed control

### Orientation







Top Hung



Side Hung



Centre Pivot

### Accreditations





### **Applications**





Voltage to 230V chain actuators must be switched off after each operation with a rest period required between cycles.

# **Technical Drawing**



# **Standard Bracket Detail**



### **Bracket Product Codes**

|                | Height<br>(mm) |             |             |
|----------------|----------------|-------------|-------------|
| Offset<br>(mm) | 35             | 40          | 50          |
| 0              | AKS18000001    | AKS18000002 | AKS18000003 |
| 5              | AKS18050001    | AKS18050002 | AKS18050003 |
| 8              | AKS18080001    | AKS18080002 | AKS18080003 |
| 10             | AKS18100001    | AKS18100002 | AKS18100003 |
| 15             | AKS18150001    | AKS18150002 | AKS18150003 |
| 20             | N/A            | N/A         | AKS18200003 |

# **Technical Data**

| Actuator                | SECO N 25                                                       |  |
|-------------------------|-----------