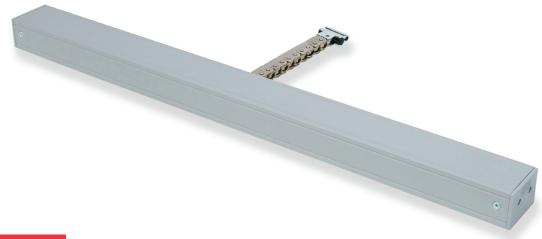

#### Chain Actuator / 230V ac / 250N

The SECO N 25 is a certified and compliant Chain Actuator designed to provide precise and reliable operation for Environmental Ventilation applications.

SE Controls manufacture this high-quality 'Made in Britain' actuator with the following features:

- 'Frequency of operation' data logging records every actuator movement
- · Compact design with variable options for stroke length
- Standard finish is Grey RAL 9006, can be customised to suit requirements
- Standard flex length is 2m but this can be modified to suit installation requirements
- Extensive range of brackets to suit a variety of window systems
- · Quiet operation with configurable speed control

# **Technical Data**

| Actuator                | SECO N 25                                                       |  |
|-------------------------|-----------------------------------------------------------------|--|
| Actuator Type           | 230V ac Chain Opener                                            |  |
| Voltage (all +/-6%)     | 230V ac                                                         |  |
| Current Draw (Amp)      | <0.12A                                                          |  |
| Stroke                  | 250mm, 350mm (configurable)                                     |  |
| Operating Speed         | 5mm/sec (configurable) 3mm/sec (option single application only) |  |
| Ambient Operating Temp. | -5°C+60°C                                                       |  |
| Thrust Force            | 250N                                                            |  |
| Close Force             | 250N                                                            |  |
| Soft Close              | Yes                                                             |  |
| Switching               | Electronic                                                      |  |
| Standard Finish         | Powder coated Grey (RAL 9006)                                   |  |
| Seal Relief             | Programmable up to 20mm                                         |  |
| Clamping Force          | 4000N                                                           |  |
| Flex Length             | 2m                                                              |  |
| Flex Type               | 4 core PVC                                                      |  |
| Flex Colour             | Grey                                                            |  |
| Product Warranty        | 15,000 cycles                                                   |  |
| Duty Cycle              | 22% (2 min on, 7 min off)                                       |  |
| IP Rating               | IP20                                                            |  |
| Brackets                | Face fix, Through body, Pivot                                   |  |
| Application             | Environmental Ventilation                                       |  |