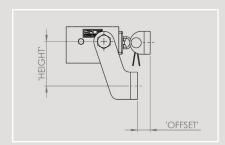

# **Standard Bracket Detail**

### **Bracket Product Codes**

|                | Height<br>(mm) |             |             |
|----------------|----------------|-------------|-------------|
| Offset<br>(mm) | 35             | 40          | 50          |
| 0              | AKS18000001    | AKS18000002 | AKS18000003 |
| 5              | AKS18050001    | AKS18050002 | AKS18050003 |
| 8              | AKS18080001    | AKS18080002 | AKS18080003 |
| 10             | AKS18100001    | AKS18100002 | AKS18100003 |
| 15             | AKS18150001    | AKS18150002 | AKS18150003 |
| 20             | N/A            | N/A         | AKS18200003 |